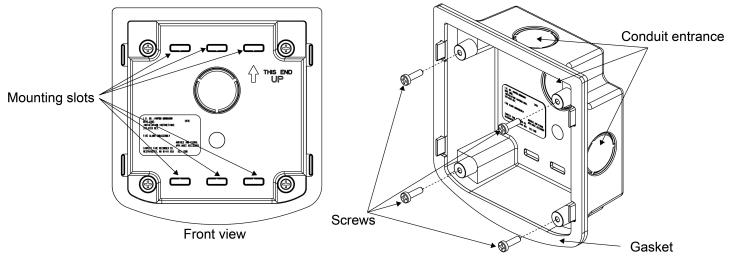

Figure 1: Wall mount Speaker Only (SO) appliance back box

Figure 2: Wall mount Speaker/Visual (S/V) appliance back box

## **Mounting instructions**

- 1. Use the mounting slots on the inside of the box to mount the back box to the wall, with the text "THIS END UP" at the top, see Figure 1. The mounting slots are compatible with number 8 screws.
- 2. The mounting slots are spaced to fit to the mounting screw positions of the single-gang or double-gang electrical box. Punch through the mounting slots you need for mounting the back box. The conduit knockouts are compatible with 3/4 inch (19.05 millimeter) diameter conduit.
- 3. If outdoor (WeatherProof) application, use silicone glue to coat around each of the screw heads and exposed slot areas to maintain environmental seal after fully tightening the screws.
- 4. The field wiring connects to the appliance terminals, as outlined in the appliance installation instructions.
- 5. Use the four 8-18 1 inch mounting screws on the mounting bosses to secure the back plate to the back box, see Figures 1 and 2.
- 6. Snap the appliance cover onto the appliance.