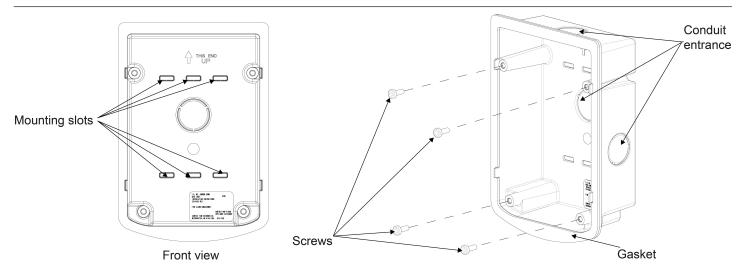

Figure 1: Wall mount Speaker Only (SO) appliance back box

Figure 2: Wall mount Speaker/Visual (S/V) appliance back box

## **Mounting instructions**

- 1. Use the mounting slots on the inside of the box to mount the back box to the wall, with the text "THIS END UP" at the top, see Figure 1. The mounting slots are compatible with number 8 screws.
- 2. The mounting slots are spaced to fit to the mounting screw positions of the single-gang or double-gang electrical box. Punch through the mounting slots you need for mounting the back box. The conduit knockouts are compatible with 3/4 inch (19.05 millimeter) diameter conduit.
- 3. If outdoor (WeatherProof) application, use silicone glue to coat around each of the screw heads and exposed slot areas to maintain environmental seal after fully tightening the screws.
- 4. The field wiring connects to the appliance terminals, as outlined in the appliance installation instructions.
- 5. Use the four 8-18 1 inch mounting screws on the mounting bosses to secure the back plate to the back box, see Figures 1 and 2.
- 6. Snap the appliance cover onto the appliance.