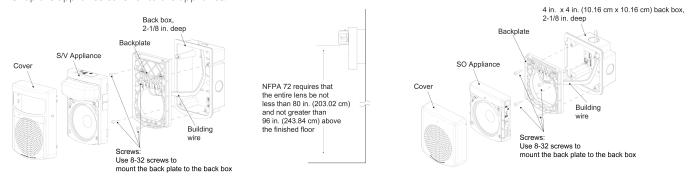

Figure 3: Mounting the notification appliance to the back box

## **Mounting instructions**

- 1. Use the mounting slots on the inside of the box to mount the back box to the wall, with the text "THIS END UP" at the top, see Figure 1. The mounting slots are compatible with number 8 screws.
- 2. The mounting slots are spaced to fit to the mounting screw positions of the single-gang or double-gang electrical box. Punch through the mounting slots you need for mounting the back box. The conduit knockouts are compatible with 3/4 inch (19.05 millimeter) diameter conduit.
- 3. If outdoor (WeatherProof) application, use silicone glue to coat around each of the screw heads and exposed slot areas to maintain environmental seal after fully tightening the screws.
- 4. The field wiring connects to the appliance terminals, as outlined in the appliance installation instructions.
- 5. Use the four 8-18 1 inch mounting screws on the mounting bosses to secure the back plate to the back box, see Figures 1 and 2.
- 6. Snap the appliance cover onto the appliance.