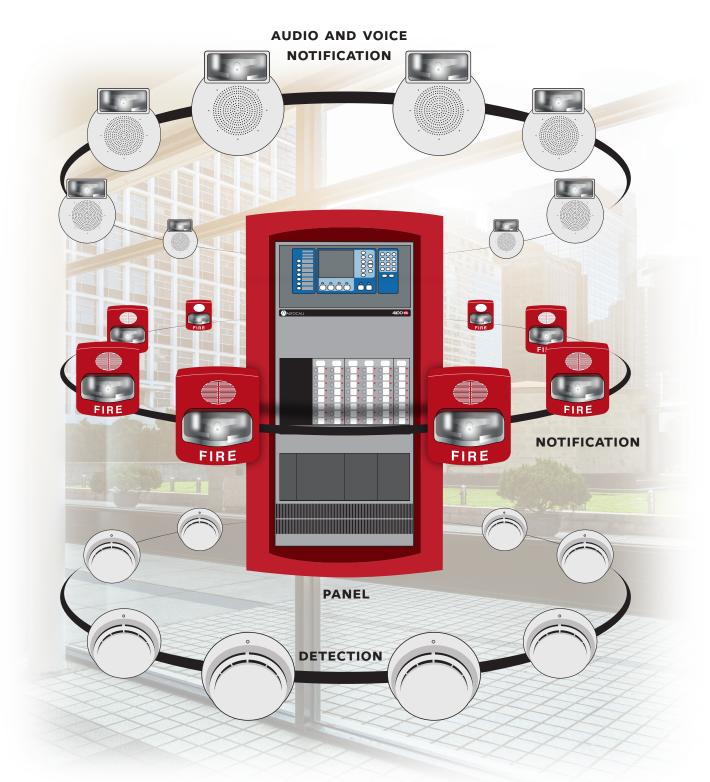

### NOTIFICATION THAT HELPS SAVE LIVES

Autocall notification products are part of a complete family of products, including control panels, detection products and speakers, that excel at sensing fires accurately, alerting building occupants and guiding evacuation.