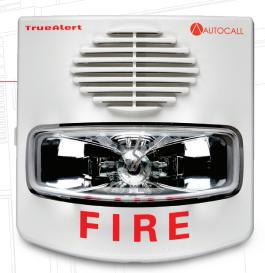

#### TRUEALERT ES 5900 SERIES LED ADDRESSABLE NOTIFICATION APPLIANCES.

Compact and efficient, with revolutionary self-test capability that helps reduce testing costs and ensure that systems stay in top working order.