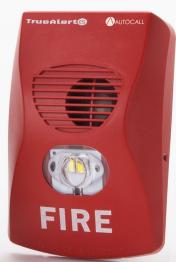

#### TRUEALERT ES 5900 SERIES LED ADDRESSABLE NOTIFICATION APPLIANCES.

Compact and efficient, with revolutionary self-test capability that helps reduce testing costs and ensure that systems stay in top working order.