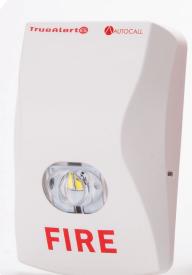

#### TRUEALERT ES 5900 SERIES LED ADDRESSABLE NOTIFICATION APPLIANCES.

Compact and efficient, with revolutionary self-test capability that helps reduce testing costs and ensure that systems stay in top working order.