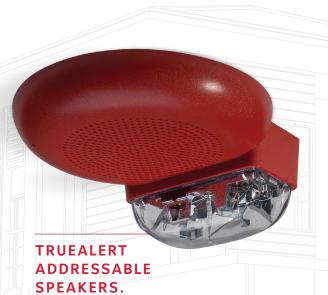

#### TRUEALERT ES APPLIANCES.

Versatile, configurable appliances that meet NFPA 72 requirements for low-frequency notification in certain environments—and offer revolutionary self-test capability.

Designed to provide higher quality audio output, improved aesthetics and sophisticated emergency message delivery.