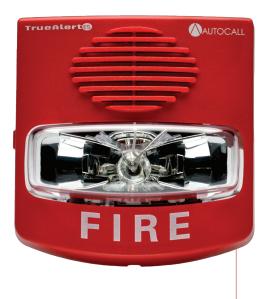

#### TRUEALERT ES APPLIANCES.

Versatile, configurable appliances that meet NFPA 72 requirements for low-frequency notification in certain environments—and offer revolutionary self-test capability.

Designed to provide higher quality audio output, improved aesthetics and sophisticated emergency message delivery.

**CONVENTIONAL PRODUCTS.** A full range of wall and ceiling mount appliances ensures that there is an Autocall product that's right for your application.